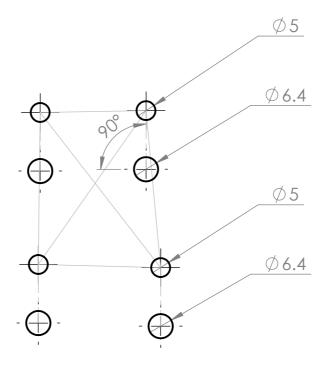

TOP VIEW

RIGHT FOOT

TOP VIEW

| BAT Logic ShoePlate PRO 2.0 fixings |                             |  |  |  |  |  |  |
|-------------------------------------|-----------------------------|--|--|--|--|--|--|
| 1                                   | Fasten - down threaded boss |  |  |  |  |  |  |
| 2                                   | Shoe attachment hole        |  |  |  |  |  |  |

## Notes:

- The upper holes ((1)  $\emptyset$  5mm) are where the ShoePlate PRO is attached to a foot stretcher
- \* (1) are the only points used to attach the ShoePlate PRO assembly onto a footstretcher incl. shoes.
- The lower holes ((2)  $\phi$  6.4mm) are where the Nike Omada shoe attaches to the ShoePlate PRO.
- \* (2) indicates the position of a shoe in respect to the attachment of the ShoePlate PRO to a foot stretcher. These attachment points are optimized to work best with Nike Omada.