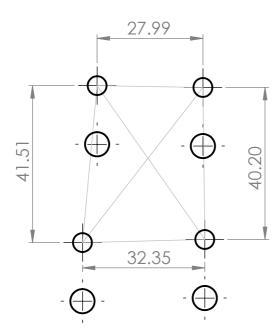

TOP VIEW

RIGHT FOOT

TOP VIEW

| BAT Logic ShoePlate PRO 2.0 fixings |                             |  |  |  |  |  |  |
|-------------------------------------|-----------------------------|--|--|--|--|--|--|
| 1                                   | Fasten - down threaded boss |  |  |  |  |  |  |
| 2                                   | Shoe attachment hole        |  |  |  |  |  |  |

## Notes:

- The upper holes ((1)  $\emptyset$  5mm) are where the ShoePlate PRO is attached to a foot stretcher
- \* (1) are the only points used to attach the ShoePlate PRO assembly onto a footstretcher incl. shoes.
- The lower holes ((2)  $\phi$  6.4mm) are where the Nike Omada shoe attaches to the ShoePlate PRO.
- \* (2) indicates the position of a shoe in respect to the attachment of the ShoePlate PRO to a foot stretcher. These attachment points are optimized to work best with Nike Omada.

The following drawings do not indicate or dictate splay or width, nor does it allow for fitting specifications within any one hull. These drawings are to be used with the accompanied DWG engineering file for use in detailing hole locations on a footstretcher.

Ensure to constrain relations between fastening points and rotate about the center point indicated for splay as each foot stretcher is individual.

| UNLESS OTHERWISE SPECIFIED: DIMENSIONS ARE IN MILLIMETERS SURFACE FINISH: Specified TOLERANCES: +/- 0.2mm |               |      |       | E.       |                |   | QTY: | DO NOT                         | SCALE DRAWING REVISION: 1  TY. LTD. |              |  |    |
|-----------------------------------------------------------------------------------------------------------|---------------|------|-------|----------|----------------|---|------|--------------------------------|-------------------------------------|--------------|--|----|
|                                                                                                           | NAME          | SIGN | ATURE | DATE     |                |   |      | TITLE:                         |                                     |              |  |    |
| DRAWN                                                                                                     | James Kennedy |      | JK    | 18-01-11 |                |   |      | 9                              | PP20 attachment points              |              |  |    |
| CHK'D                                                                                                     | Viktor Legin  | Р    | M     | 18-01-11 |                |   |      | 31 1 20 dilacilitietti politis |                                     |              |  |    |
| APPV'D                                                                                                    | James Kennedy |      | JK    | 18-01-11 |                |   |      |                                |                                     |              |  |    |
| MFG                                                                                                       | James Kennedy |      | JK    | 18-01-11 |                |   |      |                                |                                     |              |  |    |
| Q.A                                                                                                       | James Kennedy |      | JK    | 18-01-11 | MATERIAL       | : |      |                                | DWG NO.                             |              |  | A3 |
|                                                                                                           |               |      |       |          |                |   |      |                                |                                     |              |  | AS |
|                                                                                                           |               |      |       |          |                |   |      |                                |                                     |              |  |    |
|                                                                                                           |               |      |       |          | DATE: 18-01-12 |   |      | SCALE:1:1                      |                                     | SHEET 1 OF 1 |  |    |